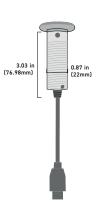

## **SPECIFICATIONS** (subject to change)

| ELECTRICAL                                           |                                                   |
|------------------------------------------------------|---------------------------------------------------|
| Connector Type                                       | RJ45, 8-pin power cable                           |
| Cable Requirements                                   | Cat 5e or higher (shielded cable recommended)     |
| Power Requirements                                   | Power over Ethernet (PoE), Class 1                |
| Power Consumption                                    | 2 W, maximum                                      |
| Control Software                                     | Shure Designer                                    |
| Ingress Protection Rating                            | IEC 60529 IPX1 Water Protected                    |
| MECHANICAL                                           |                                                   |
| Operating Temperature Range                          | -6.7°C (20°F) to 40°C (104°F)                     |
| Storage Temperature Range                            | -29°C (-20°F) to 74°C (165°F)                     |
| DIMENSIONS (H x W x D)                               |                                                   |
| Base                                                 | 3.74 x 3.74 x 1.06 in. (94.96 x 94.96 x 27.04 mm) |
| Mute Button                                          | 1.54 x 1.54 x 0.2 in. (39.02 x 39.02 x 5.02 mm)   |
| Mute Button Tube                                     | 0.87 x 0.87 x 3.03 in. (22 x 22 x 76.98 mm)       |
| Grommet                                              | 1.97 x 1.97 x 0.31 in. (49.97 x 49.97 x 8 mm)     |
| Spacer                                               | 1.93 x 1.93 x 0.05 in. (49 x 49 x 1.2 mm)         |
| Data cubiact to change without notice in interest of | product improvements                              |