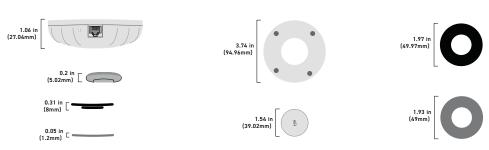

## **SPECIFICATIONS** (subject to change)

| ELECTRICAL                                           |                                                   |
|------------------------------------------------------|---------------------------------------------------|
| Connector Type                                       | RJ45, 8-pin power cable                           |
| Cable Requirements                                   | Cat 5e or higher (shielded cable recommended)     |
| Power Requirements                                   | Power over Ethernet (PoE), Class 1                |
| Power Consumption                                    | 2 W, maximum                                      |
| Control Software                                     | Shure Designer                                    |
| Ingress Protection Rating                            | IEC 60529 IPX1 Water Protected                    |
| MECHANICAL                                           |                                                   |
| Operating Temperature Range                          | -6.7°C (20°F) to 40°C (104°F)                     |
| Storage Temperature Range                            | -29°C (-20°F) to 74°C (165°F)                     |
| DIMENSIONS (H x W x D)                               |                                                   |
| Base                                                 | 3.74 x 3.74 x 1.06 in. (94.96 x 94.96 x 27.04 mm) |
| Mute Button                                          | 1.54 x 1.54 x 0.2 in. (39.02 x 39.02 x 5.02 mm)   |
| Mute Button Tube                                     | 0.87 x 0.87 x 3.03 in. (22 x 22 x 76.98 mm)       |
| Grommet                                              | 1.97 x 1.97 x 0.31 in. (49.97 x 49.97 x 8 mm)     |
| Spacer                                               | 1.93 x 1.93 x 0.05 in. (49 x 49 x 1.2 mm)         |
| Data cubiact to change without notice in interest of | product improvements                              |