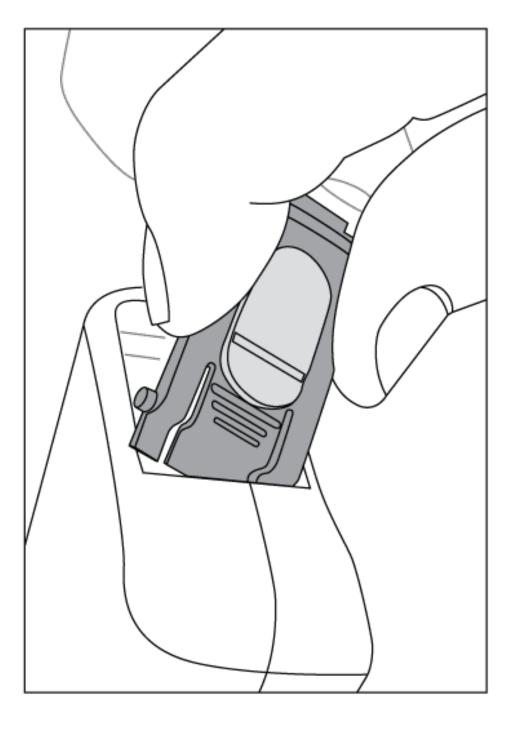

## To install the PS9:

- 1. Turn off the bodypack.
- 2. Open the battery door and remove the 9V battery.
- 3. Remove the battery door as follows: with the battery door flipped open, grip its base by the edges and squeeze firmly while twisting and pulling it out.
- 4. Insert the flexible door as follows: dock one of the pegs at the base of the door into the side of the battery compartment, as shown in Figure one. Then firmly squeeze the bottom edges of the door together while twisting it and pressing in.

Figure 1