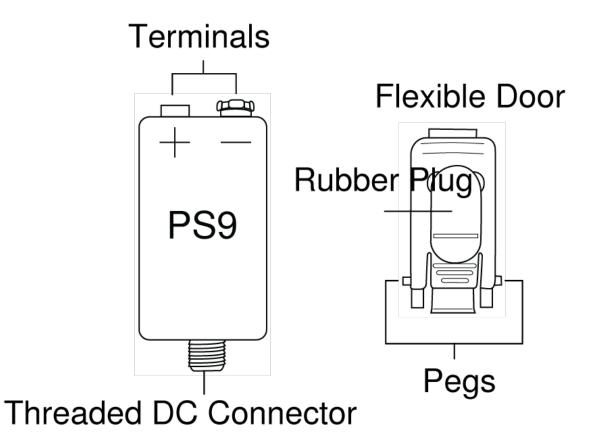

# **PS9** -- Battery Eliminator

## **General Description**

The PS9 takes the place of a 9V battery, allowing you to connect a PS4 AC adaptor to the following Shure bodypack receivers and transmitters:

- P2R
- P4R
- P4HW
- T1
- T1G
- LX1
- UT1
- ULX1
- MX1BP

## To install the PS9:

- 1. Turn off the bodypack.
- 2. Open the battery door and remove the 9V battery.
- 3. Remove the battery door as follows: with the battery door flipped open, grip its base by the edges and squeeze firmly while twisting and pulling it out.
- 4. Insert the flexible door as follows: dock one of the pegs at the base of the door into the side of the battery compartment, as shown in Figure one. Then firmly squeeze the bottom edges of the door together while twisting it and pressing in.

Once this door is installed it is not necessary to change back to the original door in order to use a 9V battery.

- 5. Insert the PS9 into the battery compartment, observing proper polarity.
- 6. Close the flexible door, lifting the rubber plug to allow the threaded DC connector to extend outward.
- 7. Attach the PS42 locking connector to the PS9 threaded DC connector, as shown in Figure two.
- 8. Plug the PS42 into a power source.
- Turn the bodypack on and confirm that it is working.
  Do not attach a 9V battery to the PS9. It is not a battery charger and this may damage the PS9.

## To use a 9V battery in place of the PS9:

- 1. Turn off the bodypack.
- 2. Disconnect the PS42 from the PS9 threaded DC connector.
- 3. Open the flexible door and remove the PS9.
- 4. Insert the 9V battery, observing proper polarity.
- 5. Flip the rubber plug shut and close the door.

## Specifications

Input

12–15 V

#### Output

9 V at 100 mA