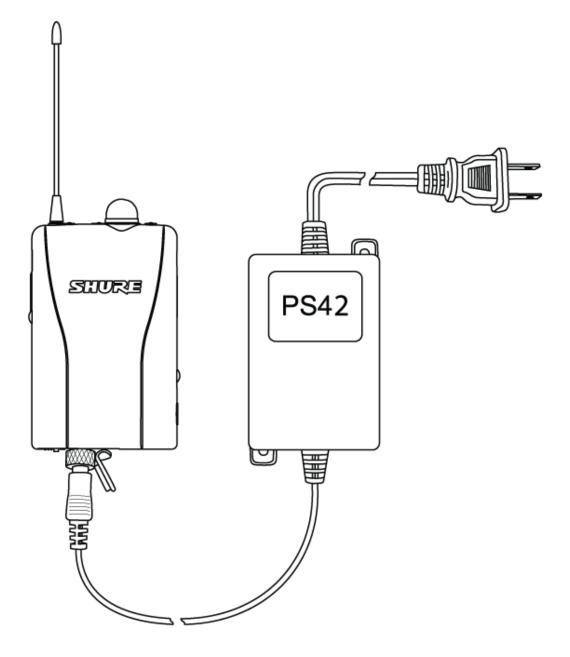

Once this door is installed it is not necessary to change back to the original door in order to use a 9V battery.

- 5. Insert the PS9 into the battery compartment, observing proper polarity.
- 6. Close the flexible door, lifting the rubber plug to allow the threaded DC connector to extend outward.
- 7. Attach the PS42 locking connector to the PS9 threaded DC connector, as shown in Figure two.
- 8. Plug the PS42 into a power source.
- Turn the bodypack on and confirm that it is working.
  Do not attach a 9V battery to the PS9. It is not a battery charger and this may damage the PS9.